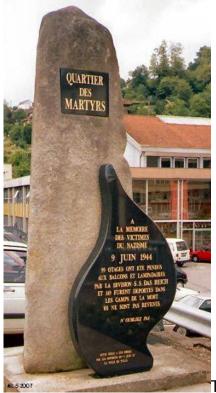

## TULLE (Limousin) France

 In a central square of Tulle you will create a Light anchor where there were a lot of people hanged and killed in the same period by the SS to feed this network of dark energy. When it is created you will use it the same way as in Oradour.

Tulle Light Anchor.

2) You need to find the place where to retrieve data and this will be more difficult. We must try to guide you on the spot but it is located in the city Centre. Do first some research and if you can't find it we will guide you on the spot. Once you've found the place, you will put yourselves if possible in a circle and go in meditation until the data has been transmitted and stored.
Nous essayons de montrer à la petite un genre de monument en cercle, une ancienne fontaine où les gens venaient s'abreuvoir dans les anciens temps. Il y avait une ancienne source là et probablement il y aura encore des indications que cet endroit est béni ou que cette eau est bénite. Vous trouverez sur place, on vous guidera. (*Note Kathy Février 2014 : c'était derrière l'Hôtel de Ville de Tulle où il y a un parc. Ils ont dû nous diriger.*)

We try to show this little girl a kind of circular monument, an ancient fountain where people came to drink in ancient times. There was an ancient source and probably there are still indications that this place is blessed or that the water is blessed. You will find on-site, we will guide you. (*Note Kathy February 2014: it was behind the city Hall of Tulle where there's a park. They had to guide us.*).