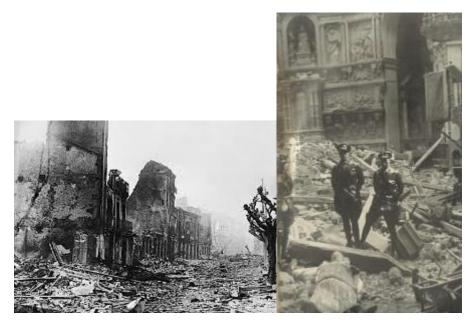

#### GUERNICA and DURANGO in Spain (Basque country)

There you will go to the central squares of the destroyed sites and we'll let you feel the places where it is best to create the Light anchors. You will use them as the previous ones for the Spanish Basque country. These two cities were bombed during the Spanish civil war by the Germans (in 1937).

Guernica

Durango.