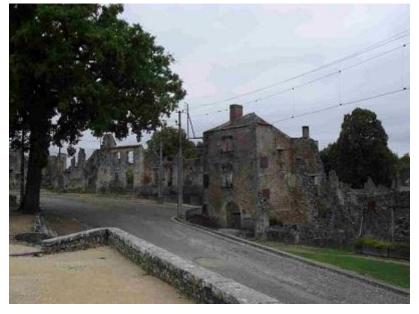

## ORADOUR SUR GLANE – 13 septembre 2011 (Limousin) France

When you have completed the Carnac region you will reunite in the village which was destroyed in 1944 by the SS and called Oradour-sur-Glane.

You will create 2 Light Anchors there:

 One in the Church where they killed the women and children of the village which can be considered as a human sacrifice to feed the dark energy grid. - Another on the central square where they gathered and killed the men of the village. You can easily find these places on site or on the internet where this information is available

After each creation you will use the anchor to get rid of the dark energy and ask all human souls, the celestials and other life forms to follow this Light to continue their path of ascension and evolution according to the plans of Christ Michael and the Universal Father and not according to the plans of Caligastia and Lucifer.