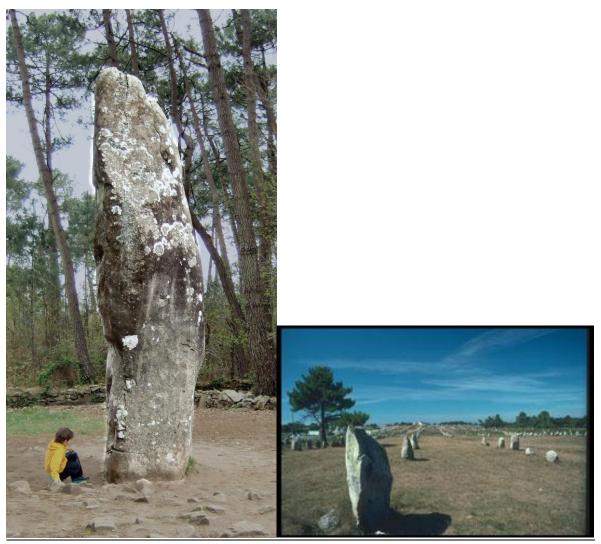

# CARNAC Stones- France

Giant Menhir Light Anchor

When you return from Germany and you will be in the region of Carnac, you will create a Light Anchor around the "*Giant Menhir of 6m high*". Do this with the people available there.

You will create this Light anchor whilst leaving the Menhir at the center of the anchor. You can make it to its height or smaller, it has no importance. We place especially that anchor out there because it is a tourist place where many people pass by and touch this menhir. The souls that are there for hundreds of thousands of years may also be released through this anchor as its light will attract them.