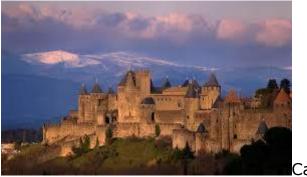

## **CARCASSONNE France**

Carcassone

You will create an anchor on the most central square of the old town of Carcassonne and you will use it the same way as all other anchors after you created them. You sweep it over the entire Cathar country and you say that it is to destroy the dark energy and ask the human souls, the celestials and the Life forms created by Lucifer and Caligastia and the other Life forms that remained blocked there to follow the Light of this anchor to continue their path of ascension and evolution according to the plans of Christ Michael and the Universal Father and not those of Caligastia and Lucifer.

It is very important to clarify this because there is a big difference between the two plans and it is important to make this clear to them. They know Caligastia and Lucifer, they know less Christ Michael and the Universal Father. It is against Christ Michael and the Universal Father that Lucifer and Caligastia acted in their disturbed, sick, power-hungry and crazy minds. You would name them schizophrenic psychopaths in your psychiatric mental health nursing and this is what happened, it is what they all became. Something in their heads flipped due to their arrogance and pride.