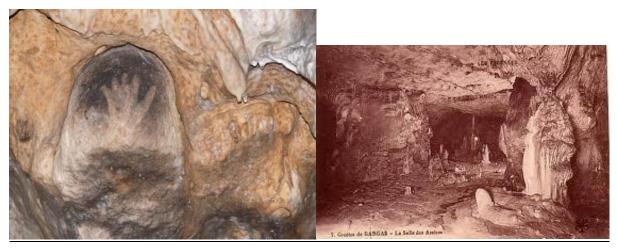

### **GROTTES DE GARGAS – France**

You can compare these caves to the ATM caves in Belize. For a long time they have been used sometimes for the good and other times to make sacrifices of children and young girls to feed the network of dark energy and therefore both are present. There you will be asked to create another "*MEMORIAL in commemoration of the end of the Rebellion*".

You will create in the cave Three Light Anchors: One Light Anchor for The Universal Father. One Light Anchor for The Eternal Son-Mother. One Light Anchor for Mother- Infinite Spirit.

Each time you have created one you will use it to destroy the dark energy and you ask human souls, celestials and other Life forms to follow the Light of this anchor to follow their path of evolution and ascension towards the Universal Father according to the Plans of Christ Michael and the Universal Father and not according to those of Lucifer and Caligastia.

There is a network of dark energy that surrounds Earth and there is one which crosses through the interior of the planet in caves and which has been maintained by human sacrifice. Pay attention to the rumors of Satanism and Lucifer in these regions because there are still people in this region who do this kind of rites in brothels, in cellars, in caves of which you cannot see the access.

By making a MEMORIAL in this place and using these Light anchors only once, you will break this second dark network within the Earth. {*Note Kathy: we are not allowed to use the Light anchors of a Memorial afterwards, only once when we create them.*}