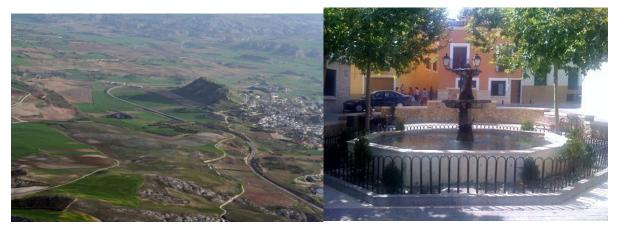

#### HUETE Espagne

If you have the time to do a meditation during your trips we could give you more details of the exact spot. Otherwise we will try to show you an image where you need to go to <u>retrieve the data</u> that has been stored there for thousands of years. Document you about the place and its environment and we'll give signs on your C6 and C7 and pressures on your head when you are in the right place. You will put you there in meditation and when the meditation is complete you will have stored the necessary data.

You can also create an anchor on the central square of the city and use it like the other ones.

Data retrieving almost on top mountain

center city Huete.

After that your work will be completed and you can continue your vacation.