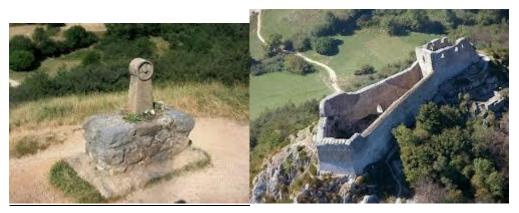

#### MONTSEGUR - France

Little monument with Light AnchorCastle of Montsegur.You will go where there is a small monument which commemorates the<br/>stake where 250 Cathars were burned alive. Many people have been

burned in the vicinity. You will create an anchor and you will do the same as with the others.