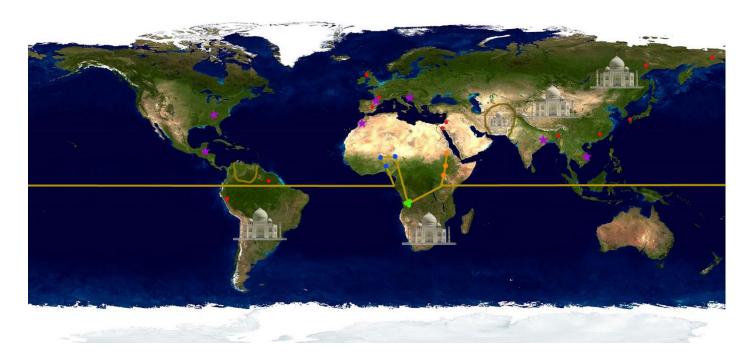

The dark energy network they had set up is destroyed and replaced by a new morontia energy network (a mixture of material and spiritual energy).

To this the following elements have been added:

- 1) 7 memorials have been placed around the world in honor of the Trinity's victory over the Lucifer rebellion.
- 2) three major **centers of spiritual energy** in Africa: this spiritual energy leaves the 1st power plant and goes around the world to return to the third power plant connected to the second and the first. This spiritual energy now extends up to the North Pole and down to the South Pole across the entire surface of the planet.

Legend: - Blue stars = Memorials in honor of the Trinity's victory over the Lucifer rebellion.

- Golden line: Spiritual Energy that leaves and returns from the three Spiritual Energy plants in Africa.
- 3) In addition, the old Melchizedek Cosmic schools or M-AYA schools have been reopened. (M-Aya = M-Aya =

- 4. **Hu-nan (China)**, is a province in China.
- 5. Bethlehem (Israel)
- 6. **Desert of Tih (Egypt.)**, Is a very high plateau in the Sinai region (*near the Red Sea- Suez Golf*), behind Abu Zenima and Abu Redis.
- 7. Mississippi (United States), is a state and large river of the USA known for its ancient Mississippi native culture: Choctaw county, Oktibbeha County, Chickasaw County, Pontotoc County, platform mounts like Emerald mount. Natchez native people: Grand Village of the Natchez, near Natchez city until Vicksburg.
- 8. **TUMAC-HUMAC** mountain region in northern **Brazil** South of Guyana and Suriname- *Tumucumaque*.
- 9. Nagasaki (Japan), where an atomic bomb was gently detonated.
- 10. MULL Island - Hebrides Islands U.K.
- 11. NAGALAND, India (Nord-East of India near Myanmar) with the NAGA people.
- 12. **UST-MAYA** village in **Russian** federation (Sakha Republic of Russia capital Yakutsk) not far from the mouth of the **Maya-river**.
- 13. **CHUKOTKA peninsula Bering Strait- Russia**, with the native Chukchi people, Koryaks, and others. It is the full peninsula that is important. Its ancient cities from more than 50.000 years old are buried under the ice, or deep in the Bering Strait sea.
- 4) Large morontia palaces (the Taj Mahals) were also built to serve as headquarters for the Melchizedeks, the Paradise Sons Aaron and Luova who were recently born here, for many Seraphim, the Planetary Government and high level visitors of our local universe Nebadon and other universes. See map below.