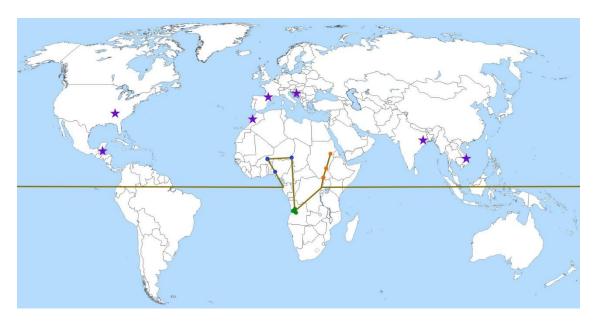

The dark energy network they had set up is destroyed and replaced by a new morontia energy network (a mixture of material and spiritual energy).

To this the following elements have been added:

- 1) 7 memorials have been placed around the world in honor of the Trinity's victory over the Lucifer rebellion.
- 2) three major **centers of spiritual energy** in Africa: this spiritual energy leaves the 1st power plant and goes around the world to return to the third power plant connected to the second and the first. This spiritual energy now extends up to the North Pole and down to the South Pole across the entire surface of the planet.

Legend: - Blue stars = Memorials in honor of the Trinity's victory over the Lucifer rebellion.

- Golden line: Spiritual Energy that leaves and returns from the three Spiritual Energy plants in Africa.
- 3) In addition, the old Melchizedek Cosmic schools or M-AYA schools have been reopened. (M-Aya = M-Aya =