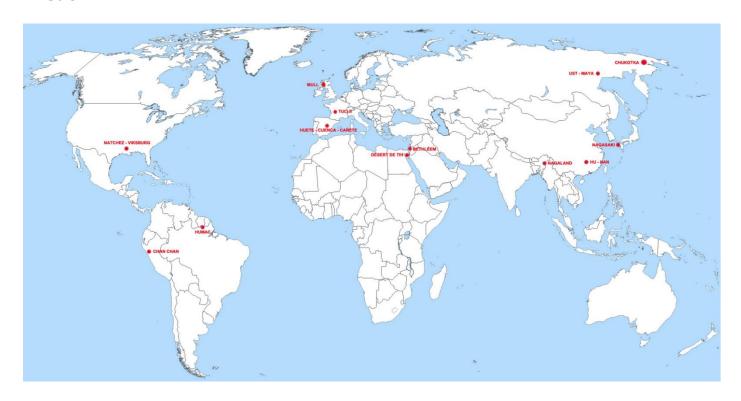

- 1.**Chan Chan (Peru)**, capital of the Chimu Kingdom in the 13th century. World Heritage in 1986, near the town Trujillo, La Libertad.
- 2. Province of Cuenca: Huete (Spain), Almost the entire province of Cuenca is an archaeological repository of very ancient and important knowledge of different cultures, ancient and very ancient civilizations. Especially on and above the axis Huete- Cuenca- Cañete. This region is located between Madrid Valencia and Teruel.
- 3. **Tulle (France)**, city in the ancient administrative region of the **Limousin** in France. Including the departements : Corrèze, Creuse, Haute-Vienne.

- 4. **Hu-nan (China)**, is a province in China.
- 5. Bethlehem (Israel)
- 6. **Desert of Tih (Egypt.)**, Is a very high plateau in the Sinai region (*near the Red Sea- Suez Golf*), behind Abu Zenima and Abu Redis.
- 7. Mississippi (United States), is a state and large river of the USA known for its ancient Mississippi native culture: Choctaw county, Oktibbeha County, Chickasaw County, Pontotoc County, platform mounts like Emerald mount. Natchez native people: Grand Village of the Natchez, near Natchez city until Vicksburg.
- 8. **TUMAC-HUMAC** mountain region in northern **Brazil** South of Guyana and Suriname- *Tumucumaque*.
- 9. Nagasaki (Japan), where an atomic bomb was gently detonated.
- 10. MULL Island - Hebrides Islands U.K.
- 11. NAGALAND, India (Nord-East of India near Myanmar) with the NAGA people.
- 12. **UST-MAYA** village in **Russian** federation (Sakha Republic of Russia capital Yakutsk) not far from the mouth of the **Maya-river**.
- 13. **CHUKOTKA peninsula Bering Strait- Russia**, with the native Chukchi people, Koryaks, and others. It is the full peninsula that is important. Its ancient cities from more than 50.000 years old are buried under the ice, or deep in the Bering Strait sea.
- 4) Large morontia palaces (the Taj Mahals) were also built to serve as headquarters for the Melchizedeks, the Paradise Sons Aaron and Luova who were recently born here, for many Seraphim, the Planetary Government and high level visitors of our local universe Nebadon and other universes. See map below.