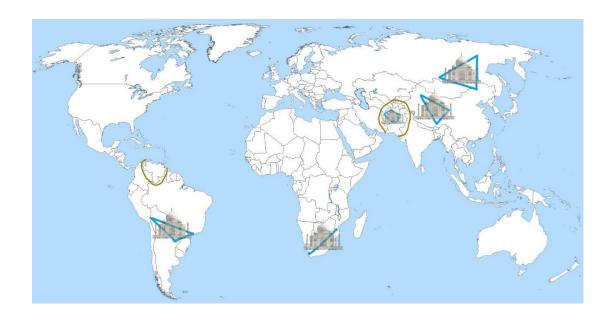

- 4. **Hu-nan (China)**, is a province in China.
- 5. Bethlehem (Israel)
- 6. **Desert of Tih (Egypt.)**, Is a very high plateau in the Sinai region (*near the Red Sea- Suez Golf*), behind Abu Zenima and Abu Redis.
- 7. Mississippi (United States), is a state and large river of the USA known for its ancient Mississippi native culture: Choctaw county, Oktibbeha County, Chickasaw County, Pontotoc County, platform mounts like Emerald mount. Natchez native people: Grand Village of the Natchez, near Natchez city until Vicksburg.
- 8. **TUMAC-HUMAC** mountain region in northern **Brazil** South of Guyana and Suriname- *Tumucumaque*.
- 9. Nagasaki (Japan), where an atomic bomb was gently detonated.
- 10. MULL Island - Hebrides Islands U.K.
- 11. NAGALAND, India (Nord-East of India near Myanmar) with the NAGA people.
- 12. **UST-MAYA** village in **Russian** federation (Sakha Republic of Russia capital Yakutsk) not far from the mouth of the **Maya-river**.
- 13. **CHUKOTKA peninsula Bering Strait- Russia**, with the native Chukchi people, Koryaks, and others. It is the full peninsula that is important. Its ancient cities from more than 50.000 years old are buried under the ice, or deep in the Bering Strait sea.
- 4) Large morontia palaces (the Taj Mahals) were also built to serve as headquarters for the Melchizedeks, the Paradise Sons Aaron and Luova who were recently born here, for many Seraphim, the Planetary Government and high level visitors of our local universe Nebadon and other universes. See map below.